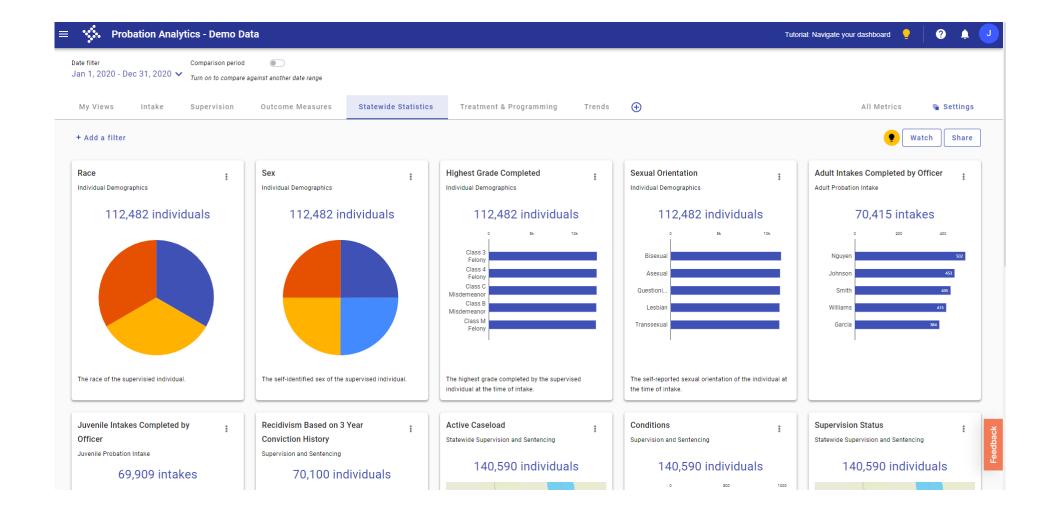

## Socrata Reporting Overview, Goals, & Benefits

Adequate Demographic, Geographic, and Socioeconomic Data Standardization, Consistency, and Current Data **Informed Court Management Decisions Increased Court Transparency** Online Reporting System (Free) to Departments, Judges, and Court Partners **ARI Reports** 