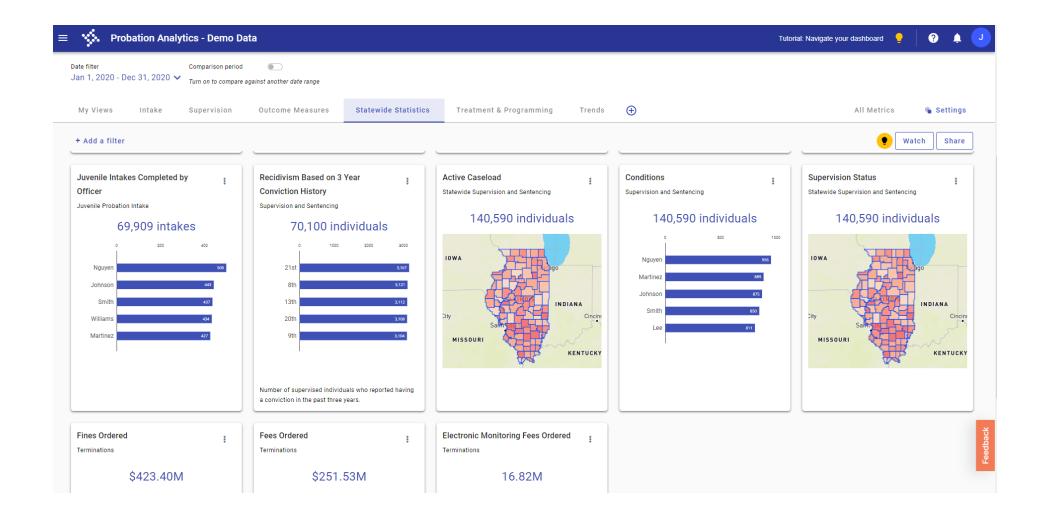

## Socrata Reporting Overview, Goals, & Benefits

Adequate Demographic, Geographic, and Socioeconomic Data Standardization, Consistency, and Current Data **Informed Court Management Decisions Increased Court Transparency** Online Reporting System (Free) to Departments, Judges, and Court Partners **ARI Reports** 